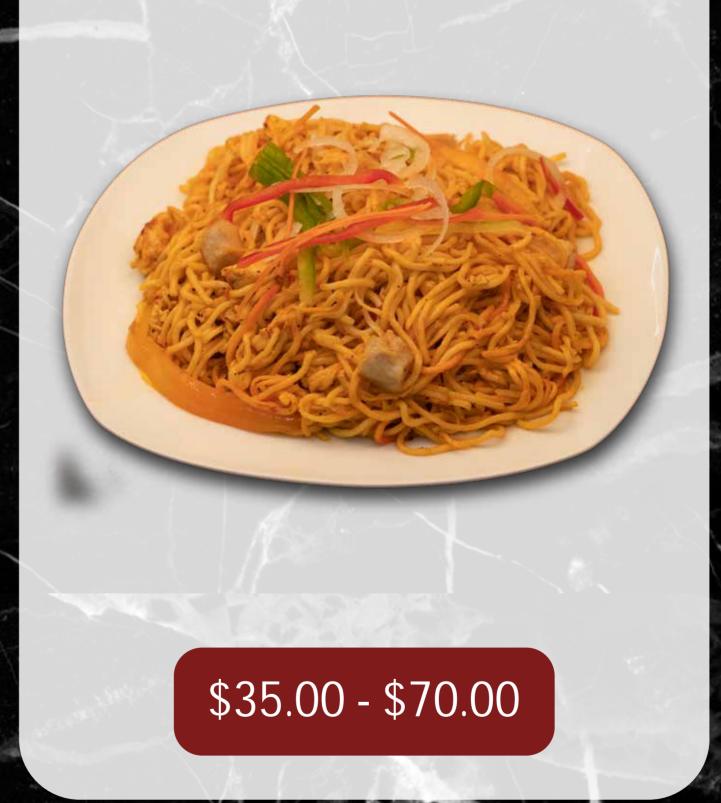

## Silver SPOON Hakke

CHICKEN FRIED RICE (Small - Large)

CHICKEN NOODLES (Small - Large)

SilverSpoonOnline.com If

BB() / Snacks

SilverSpoonOnline.com 3 F

TANDOORI CHICKEN (25PCS - 50PCS)

CHICKEN RESHMI KEBAB (16PCS - 40PCS)