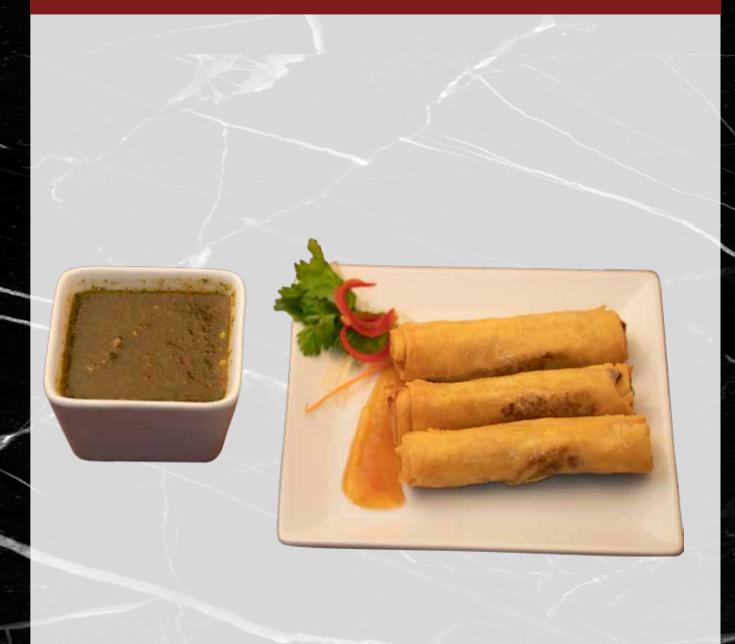

# CHICKEN 65 PER (1LB)

CHICKEN SPRING ROLL 3PC

\$2.99

\$9.99

\$10.99

CHICKEN PATTIES

CHICKEN SPRING ROLL 2PC

PALAK PAKORA (PER LB)