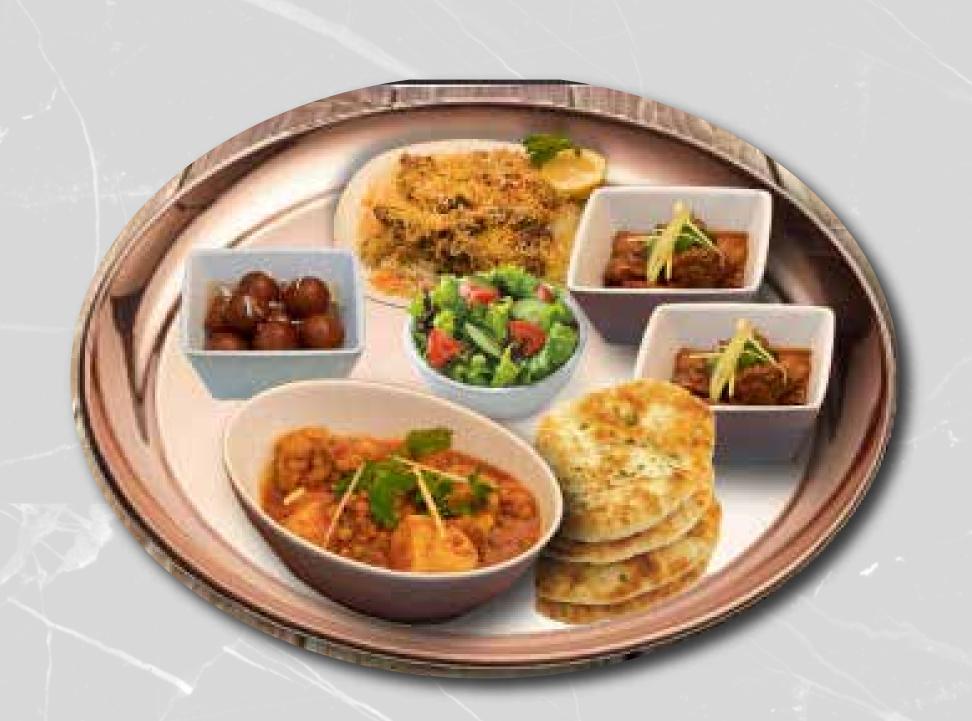

#### THALI

1 BIRYANI RICE
2 MEAT CURRY
1 VEG CURRY
1 GARDEN SALAD
2PC GULAB JAMUN
1 TANDOORI NAAN

\$12.99

C/ice

VEAL BIRYANI

\$4.49

\$6.89

\$8.49