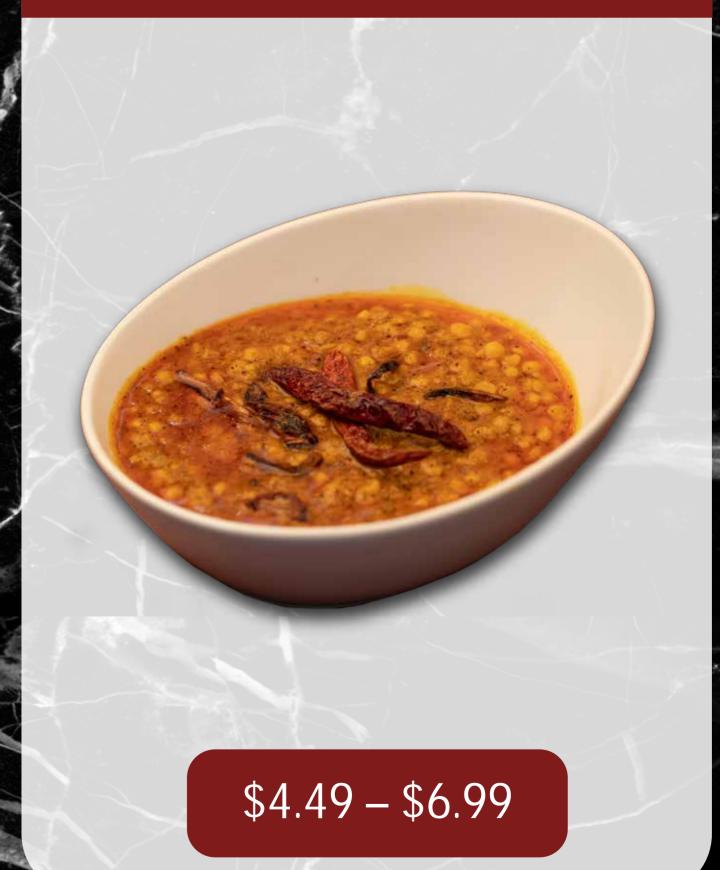

# MUTTER PANEER

DAAL

\$4.99 - \$7.49

\$6.49 - \$8.99

\$6.49 - \$8.99

Fram The Grill