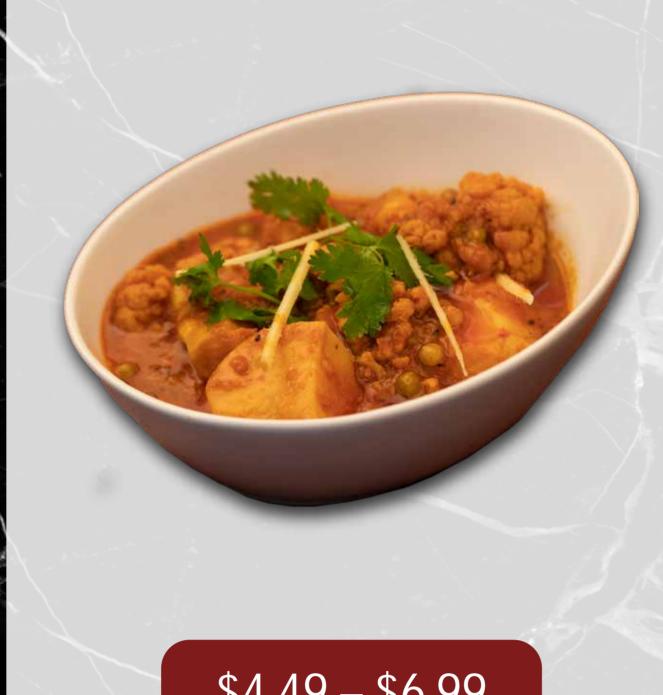

# PALAK PANEER

DAAL MAKHNI

BHAGARE BAIGAN

\$5.99 - \$8.49

\$4.49 - \$6.99

# MUTTER PANEER

DAAL

\$4.99 - \$7.49

\$6.49 - \$8.99

\$6.49 - \$8.99

Fram The Grill